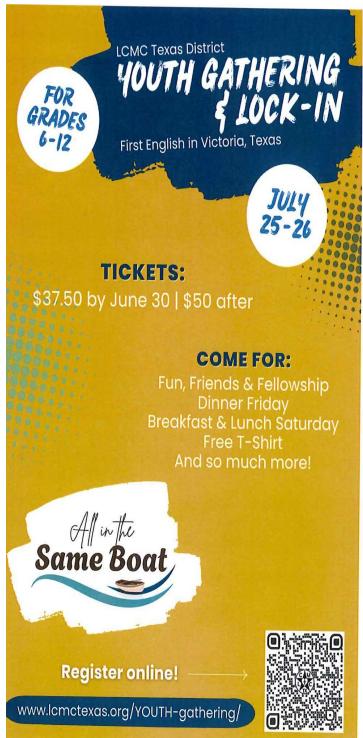

**July 25-26, 2025** First English, Victoria, TX

### **KEYNOTE SPEAKERS:**

Christian Huntley Steve Turnbull Trevor Sutton

### TICKETS:

Adult - \$75 by 6/30 | \$100 after Youth - 50% off

### **FEATURING:**

18 Breakouts to choose from Separate Youth Gathering & Lock-in Great Food & Worship