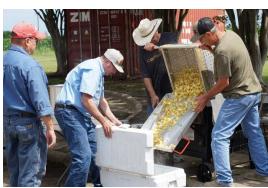

### ELC graduates were honored on Sunday, May 11th

Hadleigh, Colby, Brayden, Kaden & Aubrey

May God continue to bless and guide each of them!

The pork steak fundraiser was held on Satuday, May 10 and we had an amazing turn out with 700 meal tickets being sold raising over \$9,000. Thank you to everyone that helped sale tickets, preparing the food, cooking the steaks, donating the food, donating bake sale items, making the plates, taking tickets and delivering the meals. A BIG THANK YOU to Meagan Suehs for all these wonderful pictures and to Bailey and Jaxton McNair for coordinating this event!