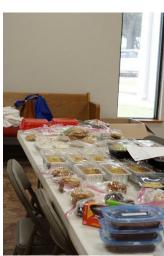

### ELC graduates were honored on Sunday, May 11th

Hadleigh, Colby, Brayden, Kaden & Aubrey

May God continue to bless and guide each of them!

The pork steak fundraiser was held on Satuday, May 10 and we had an amazing turn out with 700 meal tickets being sold raising over \$9,000. Thank you to everyone that helped sale tickets, preparing the food, cooking the steaks, donating the food, donating bake sale items, making the plates, taking tickets and delivering the meals. A BIG THANK YOU to Meagan Suehs for all these wonderful pictures and to Bailey and Jaxton McNair for coordinating this event!