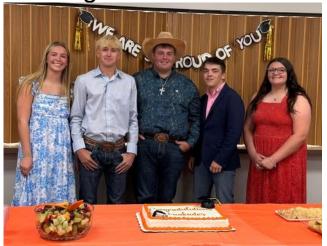

### ELC graduates were honored on Sunday, May 11th

Hadleigh, Colby, Brayden, Kaden & Aubrey

May God continue to bless and guide each of them!

The pork steak fundraiser was held on Satuday, May 10 and we had an amazing turn out with 700 meal tickets being sold raising over \$9,000. Thank you to everyone that helped sale tickets, preparing the food, cooking the steaks, donating the food, donating bake sale items, making the plates, taking tickets and delivering the meals. A BIG THANK YOU to Meagan Suehs for all these wonderful pictures and to Bailey and Jaxton McNair for coordinating this event!