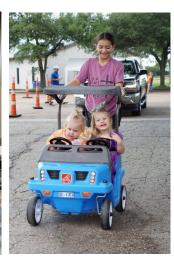

### ELC graduates were honored on Sunday, May 11th

Hadleigh, Colby, Brayden, Kaden & Aubrey

May God continue to bless and guide each of them!

The pork steak fundraiser was held on Satuday, May 10 and we had an amazing turn out with 700 meal tickets being sold raising over \$9,000. Thank you to everyone that helped sale tickets, preparing the food, cooking the steaks, donating the food, donating bake sale items, making the plates, taking tickets and delivering the meals. A BIG THANK YOU to Meagan Suehs for all these wonderful pictures and to Bailey and Jaxton McNair for coordinating this event!