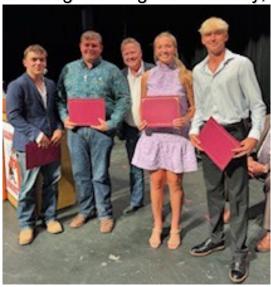

### Congratulations to the Elizabeth Lutheran High School Graduates

Kaden, Brayden, Haleigh and Colby received their scholarship certificates at the Caldwell High School senior recognition night on Monday, May 5<sup>th</sup> from Pastor Mark.